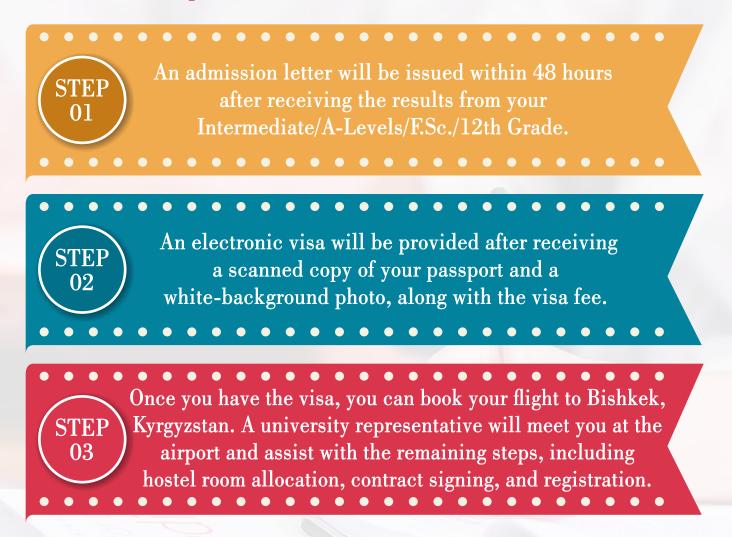

nt community.











# PHOTO GALLERY









— Our institution proudly holds international accreditations –



World Health Organisation







**World Federation** for Medical Education







**NMC India** 



**BMDC Bangladesh** 



**GMC UK** 

Sri Lanka **Medical Council** 



**PMDC** Pakistan



**Kuwait Medical** Association



**European Medical** 

Association

Egyptian Health Council



Nepal Medical Council



QCHP Qatar



**Education Ministry Kyrgyzstan** 



Jordan **Medical Council** 



**Maldives Medical & Dental Council** 



Admission Requirements

Applying for admission to the University of South Asia is straightforward, with only a few key requirements. The essential documents needed are academic records and a passport.

## **Required Documents for Admission:**



## Note:

The admission process is simple, and all documents can be submitted digitally. There is no need to visit the embassy, as the visa for Kyrgyzstan is electronic.



# UNIVERSITY OF SOUTHASIA is a leading medical university in KYRGYZTSAN

## Contact Us Here:

- 🖸 info@usa.com.kg
- www.usa.com.kg
- H 120, Gagarina Street, Tokmok City, Kyrgyzstan