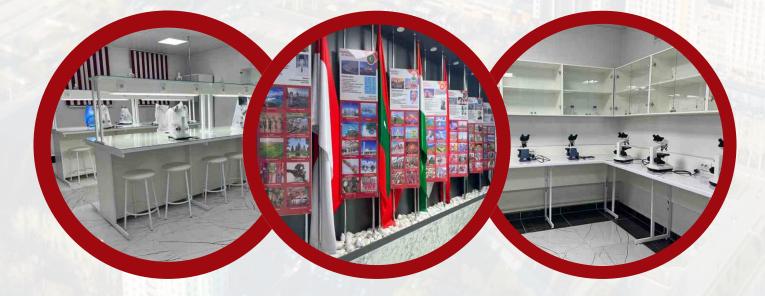

# ACCREDITATION

08

USA Educational activities in the specialty "General Medicine" meet the standards of international program accreditation established by the World Federation of Medical Education (WFME) and national accreditation standards.

USA is recognized by WHO and listed in the WDOMS that is published by WFME and FAIMER. We also have sponsor notes by ECFMG, which enables our graduates to take the licensing exams of countries like USA, CANADA, UK, AUSTRALIA and EU countries.