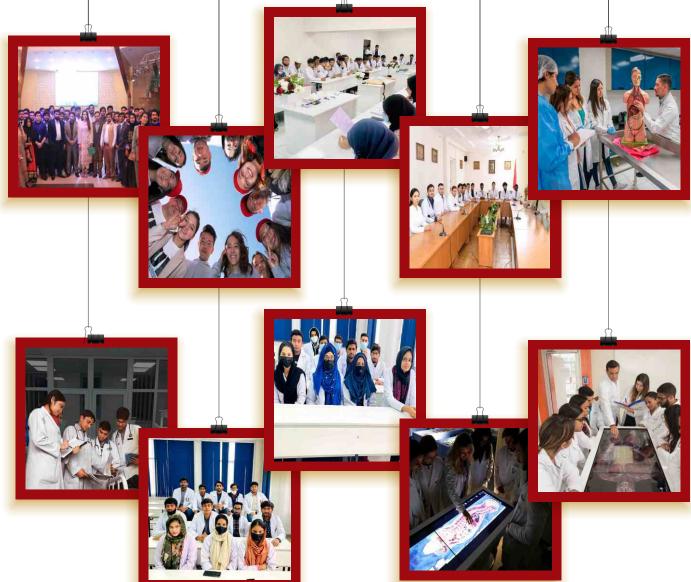

At the University of South Asia, we believe that education extends beyond the classroom. We encourage our students to participate in extracurricular activities, community service, and global health initiatives. Our goal is to produce well-rounded individuals who are not only excellent medical professionals but also responsible global citizens.

# UNIVERSITY OF SOUTH ASIA

We offer program approved and accredited by all international medical councils also approved by WHO and ECFMG. The University of South Asia isn't just a premier institution for medical and dental education; we firm believer in a comprehensive approach to learning. At the University of South Asia, we believe that students flourish when presented with both academic challenges and extracurricular opportunities in a nurturing environment. USA also occupies a leading position in the national university rankings and is represented by students from more then 25 different countries.