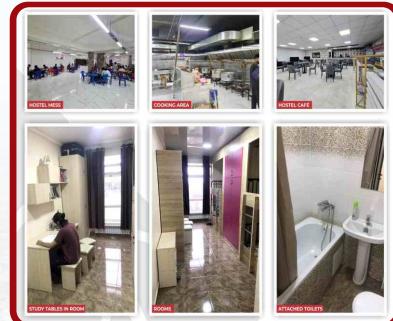

the hostel Mess, which provide you with your own Country meals (indian Food, Bangladeshi Food, Pakistani food, Arabic Food) offering flexibility and convenience.

## **Proximity to Campus:**

The hostel is conveniently located within the boundaries of the university, minimizing commute time and allowing you to make the most of your day.

## Cafeteria:

The Hostel also has a Cafeteria to fulfill the dietary needs of students anytime.

## **Gym Facilities:**

The Hostel also has an indoor gym so the students can also focus on their Fitness.

We are committed to providing a comfortable and supportive environment for all our students. Join us at the University of South Asia, where our hostel facilities are designed to enhance your university experience and foster a vibrant student community.











# PHOTO GALLERY









— Our institution proudly holds international accreditations –



World Health Organisation







**World Federation** for Medical Education







**NMC India** 



**BMDC Bangladesh** 



**GMC UK** 

Sri Lanka **Medical Council** 



**PMDC** Pakistan



**Kuwait Medical** Association



**European Medical** 

Association

Egyptian Health Council



Nepal Medical Council



QCHP Qatar



**Education Ministry Kyrgyzstan** 



Jordan **Medical Council** 



**Maldives Medical & Dental Council** 



Admission Requirements

Applying for admission to the University of South Asia is straightforward, with only a few key requirements. The essential documents needed are academic records and a passport.

## **Required Documents for Admission:**



## Note:

The