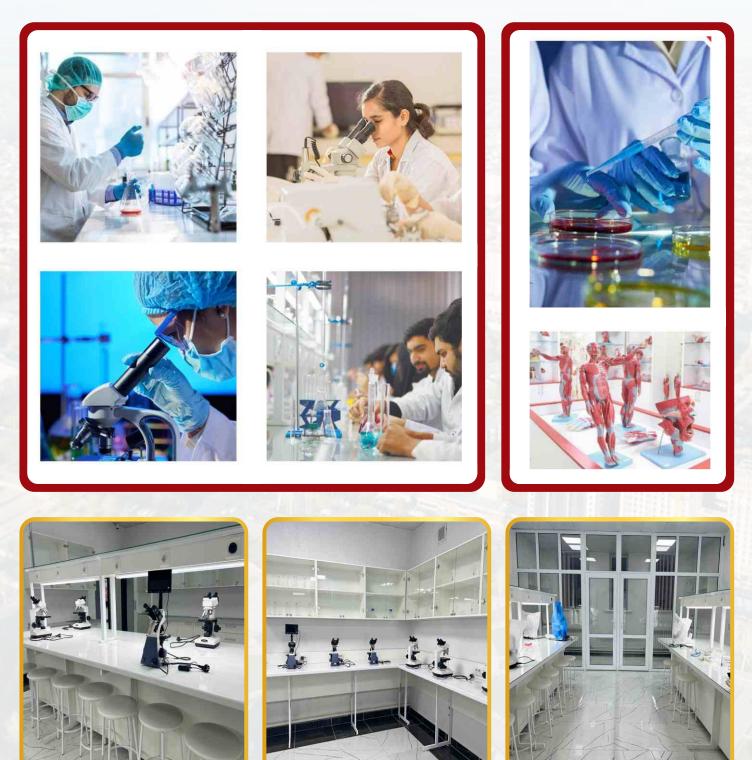

# ACCREDITATION

08

USA Educational activities in the specialty "General Medicine" meet the standards of international program accreditation established by the World Federation of Medical Education (WFME) and national accreditation standards.

USA is recognized by WHO and listed in the WDOMS that is published by WFME and FAIMER. We also have sponsor notes by ECFMG, which enables our graduates to take the licensing exams of countries like USA, CANADA, UK, AUSTRALIA and EU countries.